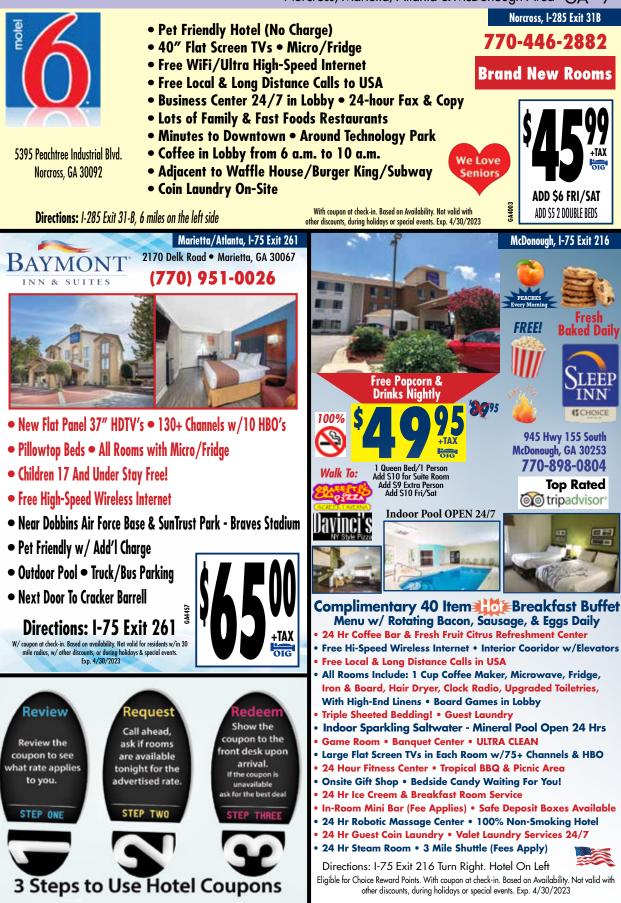

ANSWER:

1=D, 2=E, 3=C, 4=M, 5=B, 6=R, 7=S, 8=O, 9=L, 10=T, 11=I, 12=A, 13=H, 14=Y, 15=N, 16=W, 17=F, 18=G, 19=J, 20=U, 21=K.

Norcross, Marietta/Atlanta & McDonough Area GA - 7

- Free Coffee Micro/Fridge in All Rooms
- Pets Stay FREE