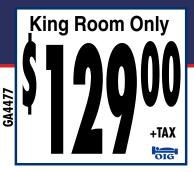

ANSWER:

1=D, 2=E, 3=C, 4=M, 5=B, 6=R, 7=S, 8=O, 9=L, 10=T, 11=I, 12=A, 13=H, 14=Y, 15=N, 16=W, 17=F, 18=G, 19=J, 20=U, 21=K.

Norcross, Marietta/Atlanta & McDonough Area GA - 7

- Free Coffee Micro/Fridge in All Rooms
- Pets Stay FREE