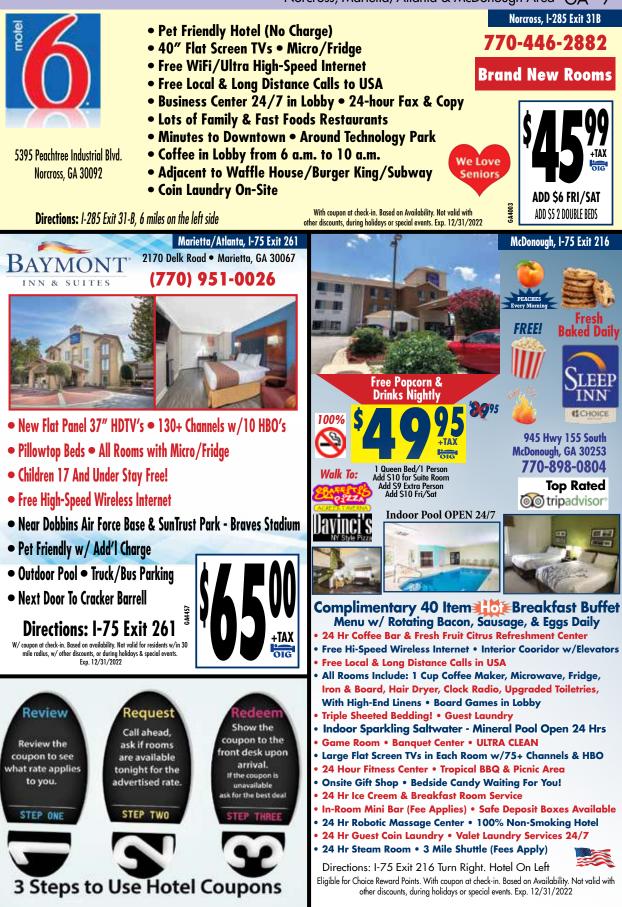

ANSWER:

1=D, 2=E, 3=C, 4=M, 5=B, 6=R, 7=S, 8=O, 9=L, 10=T, 11=I, 12=A, 13=H, 14=Y, 15=N, 16=W, 17=F, 18=G, 19=J, 20=U, 21=K.

Norcross, Marietta/Atlanta & McDonough Area GA - 7

• Pets Stay FREE

With coupon at check-in. Based on Availability. Not Available to Local Residents. Not valid with other discounts, during holidays or special events. Exp. 12/31/2022 Weekends May

5400 Alabama Hwy • Ringgold, GA 30736

706-965-7080

Free Superstart Breakfast

- Free Wi-Fi
  Truck Parking
- Micro-Fridge & Coffee In All Rooms
- HDTV's with HBO, Cinemax, ESPN & Disney
- Pets Welcome w/Fee 💐
- Cracker Barrel within Walking Distance