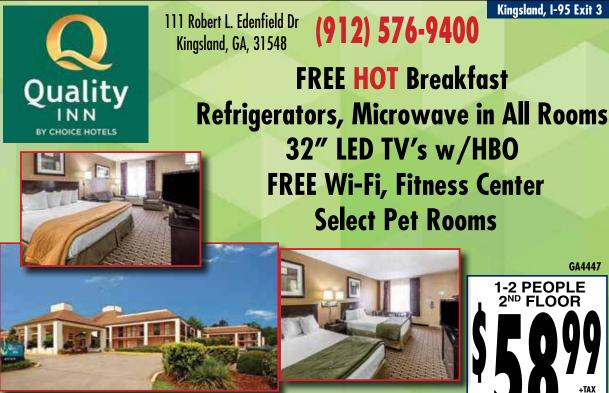

#### GA - 14 Kingsland Area

#### Kinasland, I-95 Exit 3

- Free Wi-Fi Free Morning Coffee
- Flat Screen TV W/HBO & Disney etc.
- Micro/Fridge & Coffee Maker in all rooms
- 100% Non-Smoking
- Outdoor Seasonal Pool
- Whirlpool Suites Available (At Higher Rate)

**Directions:** I-95, exit 3, go east, turn left at Chick-Fil-A. At stop, go left on Hospitality Ave. We are behind Kingsland Inn.

With coupon at check-in. Restrictions Apply. Not valid with other discounts, during holidays or special events. Exp. 12/31/2022