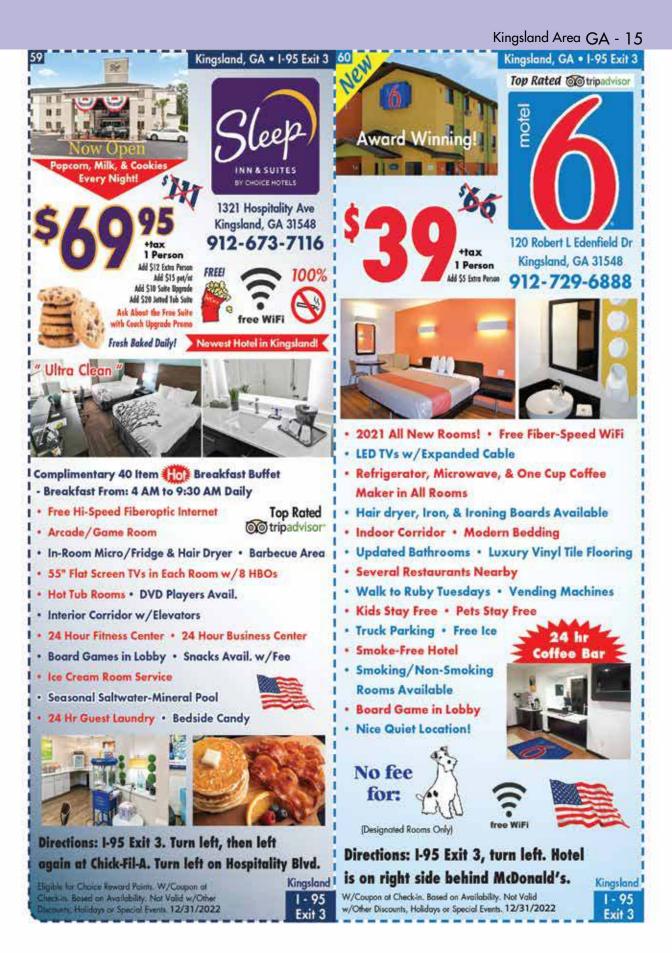

* Coupon



#### GA - 14 Kingsland Area

#### Kinasland, I-95 Exit 3



- Free Wi-Fi Free Morning Coffee
- Flat Screen TV W/HBO & Disney etc.
- Micro/Fridge & Coffee Maker in all rooms
- 100% Non-Smoking
- Outdoor Seasonal Pool
- Whirlpool Suites Available (At Higher Rate)

**Directions:** I-95, exit 3, go east, turn left at Chick-Fil-A. At stop, go left on Hospitality Ave. We are behind Kingsland Inn.

With coupon at check-in. Restrictions Apply. Not valid with other discounts, during holidays or special events. Exp. 12/31/2022





GA4265



Directions: 1-95 ex. 3 (SR 40), cross RR tracks at traffic lights to Subway and Mobile gas station.

W/Coupon at Check-in. Walk-ins Only. Based on Availability. Not valid with other discounts, during holidays or special events. Exp. 12/31/2022

OIG